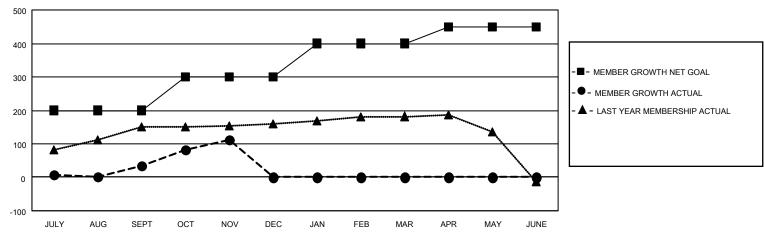

### GOALS AND ACTUAL MEMBERS CUMULATIVE

| DROPPED CLUBS: 0 |    | 18 CLUBS OF 56 ADDED 1 OR MORE<br>NEW MEMBERS | GENDER DISTRIBUTION  MALE 1,676 (80.38%) |              |     |
|------------------|----|-----------------------------------------------|------------------------------------------|--------------|-----|
| DROPPED MEMBERS  |    |                                               | FEMALE                                   | 409 (19.62%) |     |
| DECEASED         | 7  | CLICK HERE FOR CUMULATIVE                     | TOTAL FAMILY UNIT MEMBERS                |              | 609 |
| CLUB CANCELLED   | 0  | MEMBERSHIP DATA                               |                                          |              | 371 |
| OTHER 21         |    |                                               | FAMILY MEMBERS PAYING HALF DUES          |              | 3/1 |
| TOTAL            | 28 |                                               |                                          |              |     |

## District 316 A

| Clubs         |               |             |               | Members               |                         |                         |                                                    |  |
|---------------|---------------|-------------|---------------|-----------------------|-------------------------|-------------------------|----------------------------------------------------|--|
|               | RESULTS FOR   | R 2020-2021 |               | RESULTS FOR 2020-2021 |                         |                         |                                                    |  |
| QUARTER       | NEW CLUB GOAL | NEW CLUBS   | DROPPED CLUBS | QUARTER MEN           | MBER GROWTH NET<br>GOAL | MEMBER GROWTH<br>ACTUAL | DROPPED<br>MEMBERS ACTUAL<br>(including transfers) |  |
| JULY/AUG/SEPT | 4             | 1           | 0             | JULY/AUG/SEPT         | 200                     | 57                      | 21                                                 |  |
| OCT/NOV/DEC   | 1             | 2           | 0             | OCT/NOV/DEC           | 100                     | 87                      | 7                                                  |  |
| JAN/FEB/MAR   | 1             | 0           | 0             | JAN/FEB/MAR           | 100                     | 0                       | 0                                                  |  |
| APR/MAY/JUNE  | 1             | 0           | 0             | APR/MAY/JUNE          | 50                      | 0                       | 0                                                  |  |