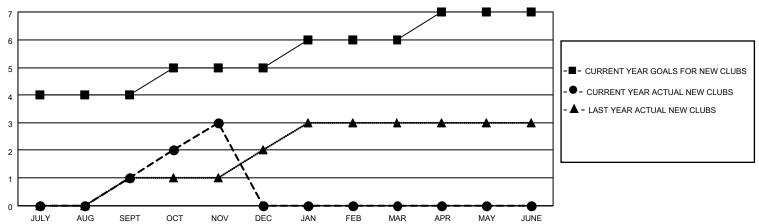

### GOALS AND ACTUAL NEW CLUBS CUMULATIVE

## District 316 A

| Clubs         |               |             |               | Members               |                         |                         |                                                    |  |
|---------------|---------------|-------------|---------------|-----------------------|-------------------------|-------------------------|----------------------------------------------------|--|
|               | RESULTS FOR   | R 2020-2021 |               | RESULTS FOR 2020-2021 |                         |                         |                                                    |  |
| QUARTER       | NEW CLUB GOAL | NEW CLUBS   | DROPPED CLUBS | QUARTER MEN           | MBER GROWTH NET<br>GOAL | MEMBER GROWTH<br>ACTUAL | DROPPED<br>MEMBERS ACTUAL<br>(including transfers) |  |
| JULY/AUG/SEPT | 4             | 1           | 0             | JULY/AUG/SEPT         | 200                     | 57                      | 21                                                 |  |
| OCT/NOV/DEC   | 1             | 2           | 0             | OCT/NOV/DEC           | 100                     | 87                      | 7                                                  |  |
| JAN/FEB/MAR   | 1             | 0           | 0             | JAN/FEB/MAR           | 100                     | 0                       | 0                                                  |  |
| APR/MAY/JUNE  | 1             | 0           | 0             | APR/MAY/JUNE          | 50                      | 0                       | 0                                                  |  |